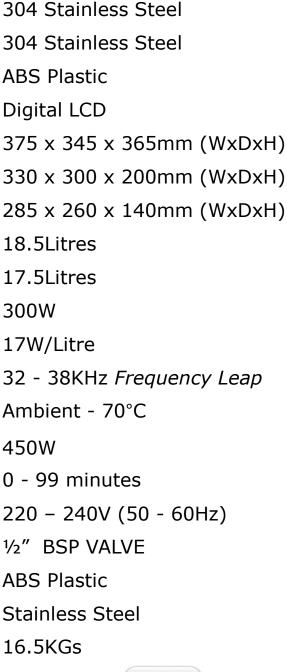

## **17.5Litre Ultrasonic Bath**

**Construction Case Construction Tank** Front Panel Control **Overall Dimensions** Tank Dimensions **Basket Dimensions** Maximum Capacity Working Capacity Ultrasonic Power Ultrasonic Power (per Litre) **Operating Frequency** Maximum Heating Capacity Heater Power Timer Mains Connection **Drain Outlet** Lid Basket Gross Weight (inc. lid, basket & packaging) Net Weight Warranty

15KGs

3 Years

Eastgate Business Park Wentloog Avenue Cardiff CF3 2EY United Kingdom Tel: + Fax: + Email: <u>au</u> Web: w

+44 (0) 845 330 4236 +44 (0) 845 330 4231 admin@ultrawave.co.uk www.ultrawave.co.uk