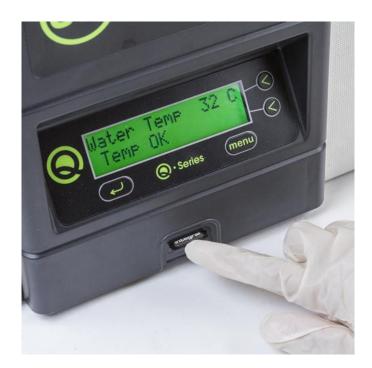

The **QS18** is a 17.5Litre heated, digital ultrasonic bath.

The menu driven control panel allows simple adjustment of cycle time (0 to 99 minutes), temperature (ambient to 70°C), ultrasonic power and frequency mode for precise and accurate processing.

Combining features such as degas mode, fluid level sensor and a memory card port, the **QS18** offers repeatable and traceable cleaning performance with consistent cleaning results every time.

Eastgate Business Park Wentloog Avenue Cardiff CF3 2EY United Kingdom 
 Tel:
 +44 (0