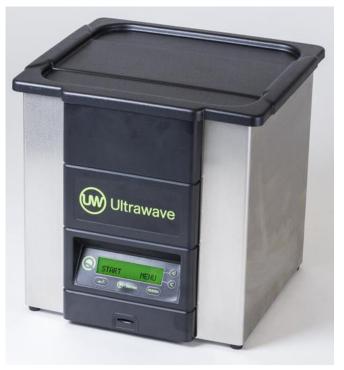

The **QS18** is a 17.5Litre heated, digital ultrasonic bath.

The menu driven control panel allows simple adjustment of cycle time (0 to 99 minutes), temperature (ambient to 70°C), ultrasonic power and frequency mode for precise and accurate processing.

Combining features such as degas mode, fluid level sensor and a memory card port, the **QS18** offers repeatable and traceable cleaning performance with consistent cleaning results every time.

Eastgate Business Park Wentloog Avenue Cardiff CF3 2EY United Kingdom 
 Tel:
 +44 (0